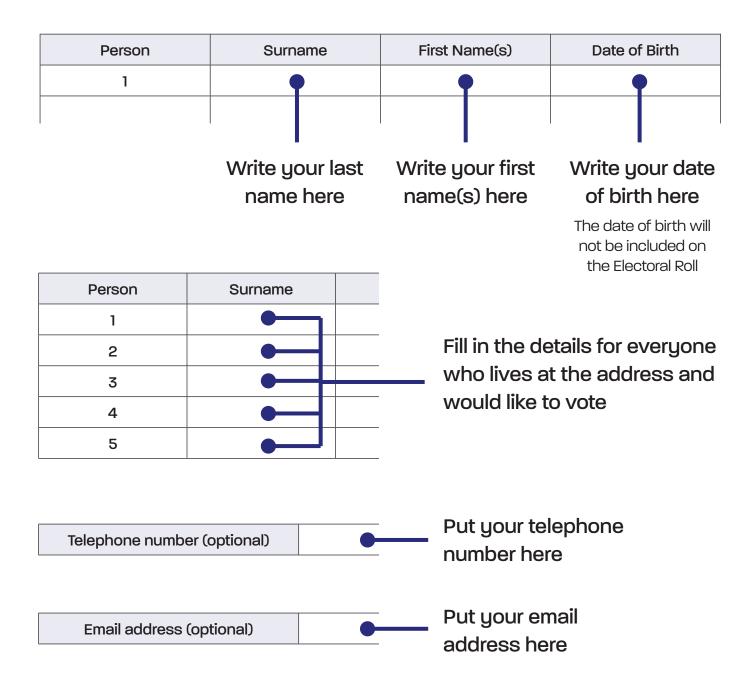

### **Register to Vote - Household Registration**

The Household Registration Form was sent to your house in December 2024. If you need a form call 01481 220130 and ask for one to be sent to you.